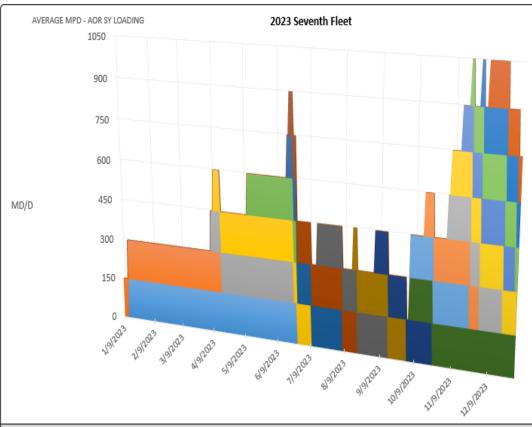

#### 7<sup>TH</sup> Fleet – Shipyard Loading 2023

| - A 4 A TTU LEVA / DEDDY | DOLL | In annal | 4/2/0000 | c loo loons |  |
|--------------------------|------|----------|----------|-------------|--|

- CHARLES DREW ROH (MSC) 5/12/2023 6/26/2023
- LOYAL ROH (MSC) 7/15/2023 9/15/2023
- EMORY S LAND MTA (MSC) 10/4/2023 2/5/2024
- MIGUEL KEITH MTA (MSC) 11/4/2023 12/19/2023
- SALVOR ROH / DD (MSC) 11/20/2023 2/2/2024

| PUERTO RICO ROH / DD (MSC) 1/14/2023 6/26/2023 | BIG HORN MTA (MSC |
|------------------------------------------------|-------------------|
|------------------------------------------------|-------------------|

- JOHN ERICSSON MTA (MSC) 4/10/2023 7/9/2023
- WALLY SCHIRRA MTA (MSC) 6/18/2023 8/6/2023
- EFFECTIVE MTA 8/16/2023 10/1/2023
- CESAR CHAVEZ MTA (MSC) 10/4/2023 11/22/2023
- RAPPAHANNOCK ROH 11/6/2023 2/14/2024
- PUERTO RICO MTA (MSC) 11/28/2023 2/10/2024

- BIG HORN MTA (MSC) 3/20/2023 7/22/2023
- MILLINOCKET MTA (MSC) 4/17/2023 6/17/2023
- IMPECCABLE ROH (MSC) 6/20/2023 8/19/2023
- BLACK POWDER ROH 9/4/2023 10/23/2023
- VICTORIOUS MTA 10/16/2023 11/30/2023
- ABLE MTA 11/14/2023 12/28/2023
- BIG HORN MTA (MSC) 12/4/2023 2/17/2024

| SHIP              | EVENT          | POP START  | POP END    |
|-------------------|----------------|------------|------------|
| RAPPAHANNOCK      | MTA (MSC)      | 1/9/2023   | 5/7/2023   |
| PUERTO RICO       | ROH / DD (MSC) | 1/14/2023  | 6/26/2023  |
| BRUNSWICK         | MTA (MSC)      | 1/16/2023  | 3/24/2023  |
| YUKON             | MTA (MSC)      | 1/24/2023  | 3/24/2023  |
| HENSON            | ROH (MSC)      | 2/6/2023   | 4/24/2023  |
| CARL BRASHEAR     | MTA (MSC)      | 2/7/2023   | 3/31/2023  |
| HOWARD O LORENZEN | ROH / DD (MSC) | 3/1/2023   | 4/29/2023  |
| EFFECTIVE         | ROH (MSC)      | 3/5/2023   | 5/11/2023  |
| SALVOR            | MTA (MSC)      | 3/6/2023   | 5/6/2023   |
| MATTHEW PERRY     | ROH (MSC)      | 4/7/2023   | 6/23/2023  |
| JOHN ERICSSON     | MTA (MSC)      | 4/10/2023  | 7/9/2023   |
| MILLINOCKET       | MTA (MSC)      | 4/17/2023  | 6/17/2023  |
| CHARLES DREW      | ROH (MSC)      | 5/12/2023  | 6/26/2023  |
| WALLY SCHIRRA     | MTA (MSC)      | 6/18/2023  | 8/6/2023   |
| IMPECCABLE        | ROH (MSC)      | 6/20/2023  | 8/19/2023  |
| LOYAL             | ROH (MSC)      | 7/15/2023  | 9/15/2023  |
| EFFECTIVE         | MTA            | 8/16/2023  | 10/1/2023  |
| BLACK POWDER      | ROH            | 9/4/2023   | 10/23/2023 |
| EMORY S LAND      | MTA (MSC)      | 10/4/2023  | 2/5/2024   |
| CESAR CHAVEZ      | MTA (MSC)      | 10/4/2023  | 11/22/2023 |
| VICTORIOUS        | MTA            | 10/16/2023 | 11/30/2023 |
| MIGUEL KEITH      | MTA (MSC)      | 11/4/2023  | 12/19/2023 |
| RAPPAHANNOCK      | ROH            | 11/6/2023  | 2/14/2024  |
| ABLE              | MTA            | 11/14/2023 | 12/28/2023 |
| SALVOR            | ROH / DD (MSC) | 11/20/2023 | 2/2/2024   |
| PUERTO RICO       | MTA (MSC)      | 11/28/2023 | 2/10/2024  |
| BIG HORN          | MTA (MSC)      | 12/4/2023  | 2/17/2024  |

Denotes PoP carry-over from previous year Denotes PoP end in the next year

**UNCLASSIFIED** 