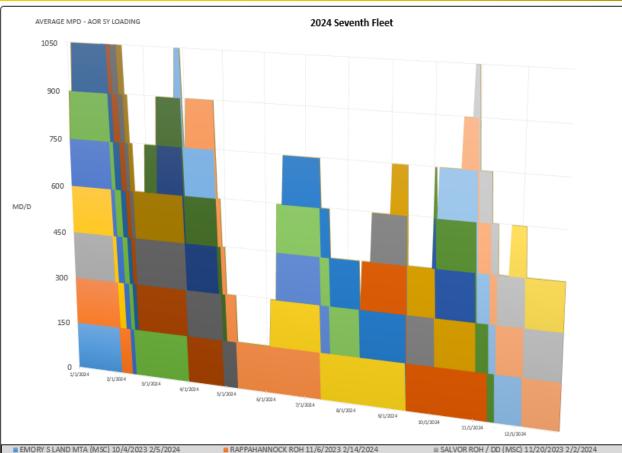

## 7<sup>TH</sup> Fleet – Shipyard Loading 2024

| ALAN SHEPARD  | MTA (MSC)     | 5/30/2024  | 7/18/2024  |
|---------------|---------------|------------|------------|
| JOHN ERICSSON | ROH (MSC)     | 6/5/2024   | 9/13/2024  |
| HENSON        | MTA (MSC)     | 6/10/2024  | 7/19/2024  |
| ABLE          | ROH           | 6/10/2024  | 8/10/2024  |
| WALLY SCHIRRA | ROH/DD (MSC)  | 6/15/2024  | 9/13/2024  |
| MARY SEARS    | ROH (MSC)     | 8/12/2024  | 11/10/2024 |
| EFFECTIVE     | MTA (MSC)     | 8/19/2024  | 10/3/2024  |
| VICTORIOUS    | ROH           | 9/2/2024   | 11/1/2024  |
| BLACK POWDER  | MTA           | 10/2/2024  | 10/31/2024 |
| CESAR CHAVEZ  | MTA (MSC)     | 10/2/2024  | 11/15/2024 |
| MIGUEL KEITH  | ROH7DD (MSC)  | 10/5/2024  | 12/4/2024  |
| TIPPECANOE    | MTA           | 10/21/2024 | 1/3/2025   |
| PUERTO RICO   | ROH (DD (MSC) | 10/28/2024 | 2/2/2025   |
| RAPPAHANNOCK  | MTA           | 11/24/2024 | 2/6/2025   |
|               |               |            |            |

7/12/2024

Denotes PoP carry-over from previous year Denotes PoP end in the next year

- PUERTO RICO MTA (MSC) 11/28/2023 2/10/2024 ■ IMPECCABLE MTA 1/5/2024 2/20/2024
- MATTHEW PERRY MTA (MSC) 2/9/2024 3/30/2024
- BOWDITCH ROH / DD (MSC) 3/26/2024 5/24/2024 JOHN ERICSSON ROH (MSC) 6/5/2024 9/13/2024
- WALLY SCHIRRA ROH / DD (MSC) 6/15/2024 9/13/2024
- VICTORIOUS ROH 9/2/2024 11/1/2024
- MIGUEL KEITH ROH / DD (MSC) 10/5/2024 12/4/2024 RAPPAHANNOCK MTA 11/24/2024 2/6/2025

- BIG HORN MTA 12/4/2023 2/17/2024 ■ MILLINOCKET ROH / DD (MSC) 1/29/2024 4/28/2024
- LOYAL MTA (MSC) 3/11/2024 4/25/2024
- YUKON ROH (MSC) 4/3/2024 7/12/2024
- HENSON MTA (MSC) 6/10/2024 7/19/2024 MARY SEARS ROH (MSC) 8/12/2024 11/10/2024
- BLACK POWDER MTA 10/2/2024 10/31/2024 TIPPECANOE MTA 10/21/2024 1/3/2025

- CARL BRASHEAR ROH / DD (MSC) 1/2/2024 3/31/2024
- TIPPECANOE ROH 1/30/2024 5/9/2024
- HOWARD O. LORENZEN ROH 3/1/2024 5/1/2024
- ALAN SHEPARD MTA (MSC) 5/30/2024 7/18/2024
- ABLE ROH 6/10/2024 8/10/2024
- EFFECTIVE MTA (MSC) 8/19/2024 10/3/2024
- CESAR CHAVEZ MTA (MSC) 10/2/2024 11/15/2024
- PUERTO RICO ROH / DD (MSC) 10/28/2024 2/2/2025